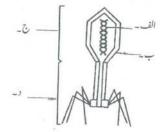

ذیل میں وائرس کی دی گئی شکل میں کون ساحقہ DNA کوظا ہر کرتا ہے؟

Sig. of Invigilator:

#### SECTION - B (Marks 33)

|       |        | SECTION - B (Marks 33)                                                                            |   |
|-------|--------|---------------------------------------------------------------------------------------------------|---|
| Q. 2  | Attem  | pt any ELEVEN parts. The answer to each part should not exceed 3 to 4 lines. (11 x 3 = 33         | ) |
|       | (i)    | Write down the names of the authors of the following books:                                       |   |
|       |        | (a) Al-Wahoosh (b) Al-Manazir (c) Al-Qanoon Fil Tib (1+1+1=3                                      | ) |
|       | (ii)   | Write three salient features of the cell theory presented by Schleiden and Schwann. (03)          | ) |
|       | (iii)  | Write a short note on Mitochondria. (03)                                                          | ) |
|       | (iv)   | Give any three differences between Mitosis and Meiosis. (03)                                      | ) |
|       | (iv)   | Write down the names of parts labelled A, B and C in the following diagram, on your               |   |
|       |        | answer book:  A  B                                                                                | ľ |
|       |        | c C                                                                                               |   |
|       | (vi)   | Keeping in view the biological classification of human being, answer the following:               |   |
|       |        | (a) What is the biological name of human being? (01)                                              | ) |
|       |        | (b) Write the name of the order of Man. (01)                                                      | 1 |
|       |        | (c) What is the phylum of Man? (01)                                                               | 1 |
|       | (vii)  | How many types of bacteria on the basis of shape and form are there? Also write their names. (03) | 1 |
|       | (viii) | Name the types of thallus in Algae. (03)                                                          | 1 |
|       | (ix)   | Name the basic groups of Mammals. (03                                                             | 1 |
|       | (x)    | (a) Define Hibernation (b) Name any four warm-blooded animals. (1+2=3                             | ) |
|       | (xi)   | Write down the names and effects of any three harmful chemicals present in cigarette smoke (03)   | ) |
|       | (xii)  | Give one example of each of the following carbohydrates:                                          |   |
|       |        | (a) Monosaccharides (b) Disaccharides (c) Polysaccharides (1+1+1=3                                | ) |
|       | (xiii) | (a) Give the chemical equation of Photosynthesis. (02)                                            | 1 |
|       |        | (b) What does NADPH stand for? (01)                                                               | ) |
|       | (xiv)  | What are Mechanical Digestion and Chemical Digestion? (03)                                        | 1 |
| 27    | (xv)   | Write briefly about Muscle Fatigue. (03)                                                          | ) |
| 1     |        | SECTION - C (Marks 20)                                                                            |   |
| Note: | A      | attempt any TWO questions. All questions carry equal marks. (2 x 10 = 20)                         |   |
| Q. 3  | (a)    | Explain the terms Control group and Experimental group. (2)                                       |   |
|       | (b)    | Explain the Male and Female reproductive systems of Frog with the help of diagrams. (8)           |   |
| Q. 4  | (a)    | Name the units of classification in correct order. (4)                                            |   |
|       | (b)    | What is meant by Binomial Nomenclature? Describe its rules and significance. (4)                  |   |
|       | · (c)  | Which diseases are caused by Viruses and Bacteria in man? Name any two diseases of each. (2)      |   |
| Q. 5  | (a)    | What is the difference between Tap-root and Adventitious-root? (2)                                |   |
|       | (b)    | Draw human tooth and label its different parts. (4)                                               |   |
|       | (c)    | What changes occur in intercostals muscles and diaphragm during inspiration and expiration? (4)   |   |